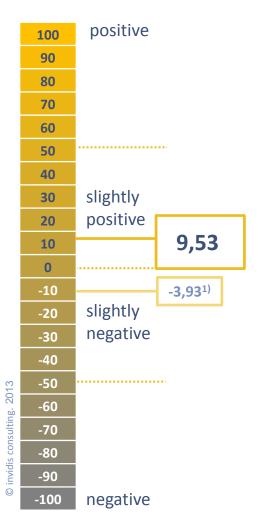

# Improved business situation – good expectations for 2014

Fig. 1: DBCI Italia November/December 2013

1) DBCI Italia September/October 2013

- The digital Signage Business Climate Index Italy has been polled for the second time in 2013. The Index is slightly positive, reflecting the current ambiguous business sentiment of the Digital Signage industry in Italy.
- The participating companies have high expectations that their business situation will become much better in the next six months.