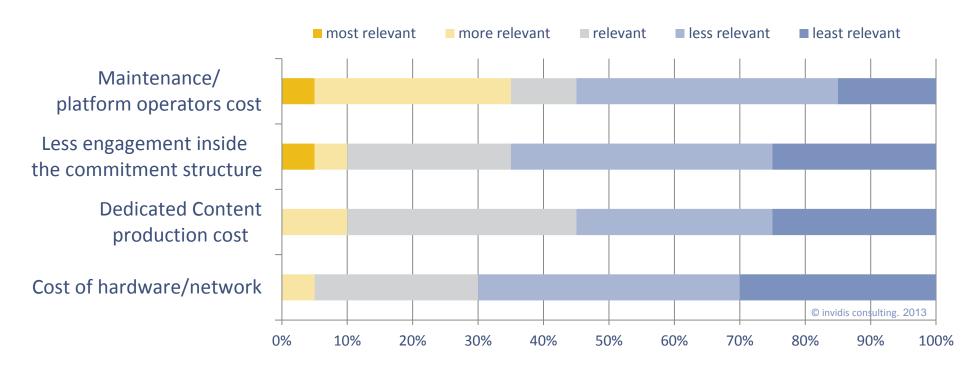

### **Additional Questions**

- Content creation is rated as the most important element of Digital Signage.
- Maintenance is rated as the most relevant barrier for Digital Signage solutions.

# Maintenance most relevant barrier for Digital Signage solutions

**Question:** Who/What is the biggest barrier in the adoption of a Digital Signage solution for your customers?

Fig. 5: DBCI Italia November/December 2013 "DS barrier", n=21