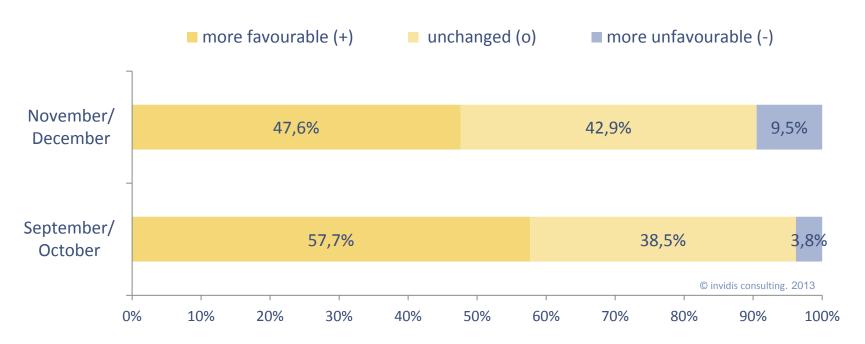

# Improved business situation – good expectations for 2014

Fig. 1: DBCI Italia November/December 2013

1) DBCI Italia September/October 2013

- The digital Signage Business Climate Index Italy has been polled for the second time in 2013. The Index is slightly positive, reflecting the current ambiguous business sentiment of the Digital Signage industry in Italy.
- The participating companies have high expectations that their business situation will become much better in the next six months.