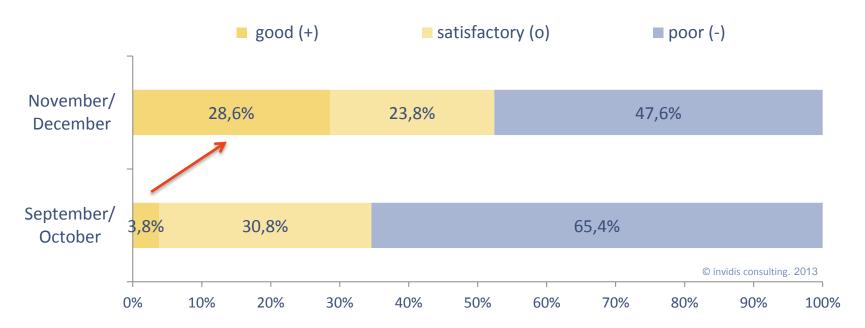

## Drastic improvement of the current business situation

**Question:** How do you rate the current business situation for your products / services in the field of Digital Signage?

Fig. 2: DBCI Italia November/December 2013 "business situation", n=26