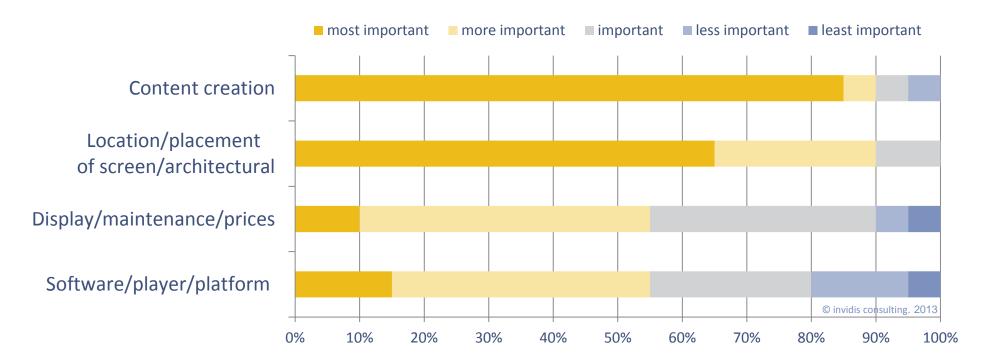

### **Additional Questions**

- Content creation is rated as the most important element of Digital Signage.
- Maintenance is rated as the most relevant barrier for Digital Signage solutions.

## Content creation most important element of Digital Signage

**Question:** Can you rate what's the most important elements of a digital signage installation?

Fig. 4: DBCI Italia November/December 2013 "DS elements", n=21