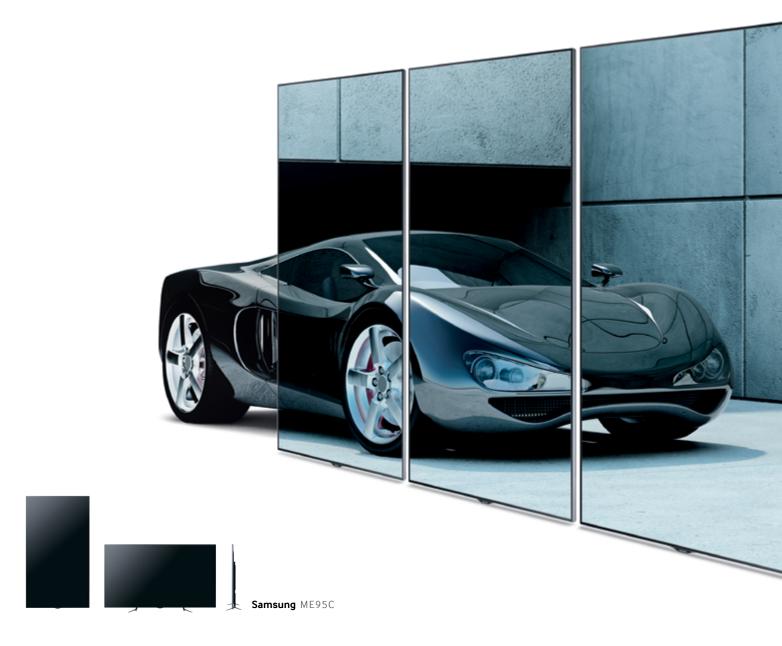

# XXL FORMAT. FOR XXL IMPRESSION.

The Biggest Large Format Display with Edge LED in the World.

#### The future looks bright for your sales success.

A high quality presentation can deliver the difference when it comes down to first impressions. A Samsung Large Format Display (LFD) does just this with its size and brightness. The dimensions of the Samsung ME95C (2.10 x 1.18 m - 95"/2.41 m screen) allow you to display life-size people in portrait format. From now on, your message will be perfectly conveyed with hi-resolution pictures in full HD quality.

#### Lean, elegant and flexible.

Despite its huge dimensions, the display screen has impressive features: Edge LED technology, slim profile (45.8 mm) and a narrow frame (12.3 mm). The ME95C is light (approx. 67 kg excluding the stand), energy-efficient (290 W) and easy to control via an embedded all-in-one "System on Chip" solution. Image rotation functionality for a display in portrait or landscape format, whilst daylight interference and cable clutter are things of the past.