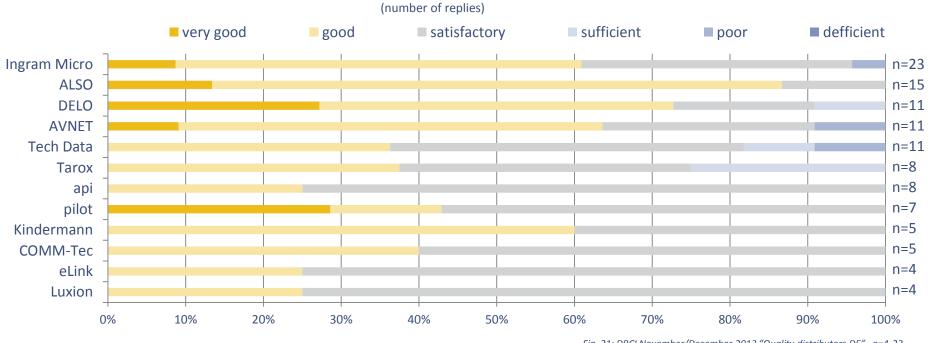

## Distributors DE | High satisfaction with Delo, ALSO und Ingram Micro

"How do you rate the overall quality of the distributor?"

Fig. 21: DBCI November/December 2013 "Quality distributors DE", n=4-23

- Next to a wider product portfolio the customers recognize the importants of project support services provided by the distributors. The level of support is primarily defined by the level of Digital Signage knowhow. Most experienced integrators make use of the logistic and supply chain services while inexperienced resellers also utilize consulting, configure-to-order and installation services
- Financing services are almost never requested from the distributors