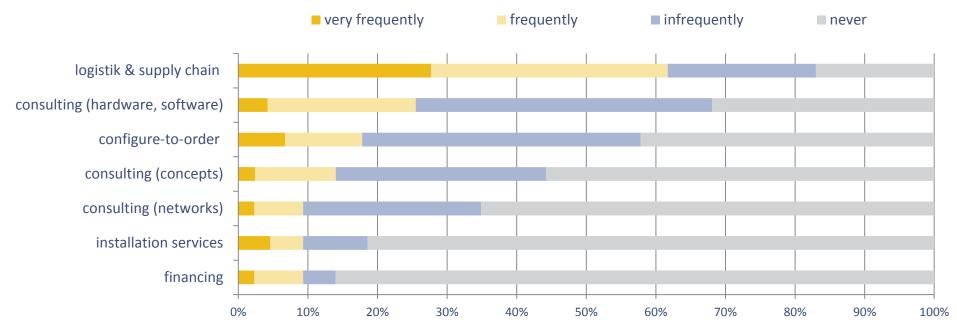

## Distributors | Highest demand for traditional services

## "Which services of the distributor do you make use of?"

Fig. 24: DBCI November/December 2013 "Services distributors DE/AT/CH", n=47

- The core competence of the distributors "logistic & supply chain" is the service with the highest demand for by customers. Moreover consulting for hardware and software as well as configure-to-order are often requested
- System houses and integrators only rarely make use of consulting and installation services. The possibility for financing is only utilized by about 15% of all polled companies