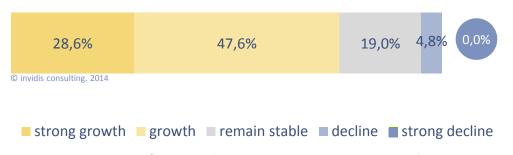

## Customer demand | High demand for the integration of mobile devices

Question: "How will the customer demand evolve for the integration of mobile devices in Digital Signage installations (e.g. Tablets) within the next 12 months?"

Fig. 5: DBCI Benelux May/June 2014 "customer demand mobile integration", n=21

- The integration of mobile devices will be a hot topic in the Digital Signage industry in Poland within the next 12 to 18 months. Almost 70% of all polled companies see a growing demand from the customer for this solution
- Particularly for a direct customer engagement at the POS like in banks or car dealers more and more mobile devices are integrated in existing Digital Signage systems and for new projects they are already factored in before the system is rolled out
- However the creation of multi channel content still is a demanding issue for all players involved