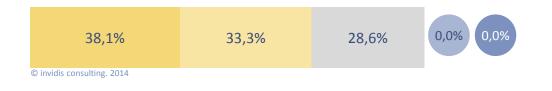

## Customer demand | The trend goes to interactive solutions at the POS

**Question:** "How will the customer demand evolve for Interactive Digital Signage solutions at the POS within the next 12 months?"

strong growth growth remain stable decline strong decline

Fig. 6: DBCI Benelux May/June 2014 "customer demand interactive POS solutions", n=21

- Interactive Digital Signage installations at the POS will be in high demand from customers in the next 12 months. Almost ¾ of the survey participants see good potential for growth in this sector
- In Retail the still most important vertical market for Digital Signage he trend is moving from only depictive systems to installations that will engage the customer directly and make the shopping experience more entertaining
- Here the DS Software is only distributing and managing the content which is often based on an existing web store