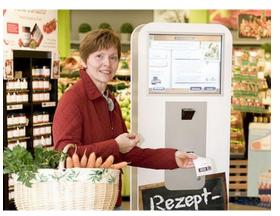

strong growth growth remain stable decline strong decline

Fig. 6: DBCI Benelux May/June 2014 "customer demand interactive POS solutions", n=21

- Interactive Digital Signage installations at the POS will be in high demand from customers in the next 12 months. Almost ¾ of the survey participants see good potential for growth in this sector
- In Retail the still most important vertical market for Digital Signage he trend is moving from only depictive systems to installations that will engage the customer directly and make the shopping experience more entertaining
- Here the DS Software is only distributing and managing the content which is often based on an existing web store

Source: xplace

Source: Globus