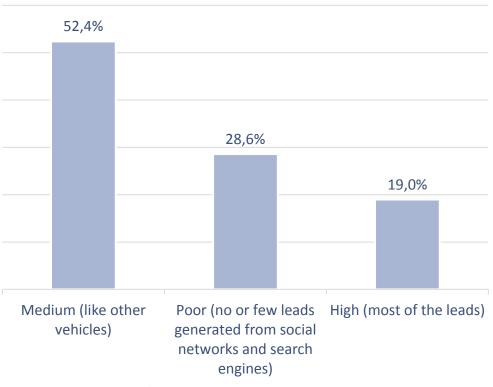

## Web research only medium impact on business contacts

**Question:** How high is the impact of social media (Facebook, LinkedIn) and google in your business research?

Fig. 6: DBCI Italia May/June 2014 "business research", n=21

- The research on the web in social media or on google and other search engines has only a medium impact on business contacts and networks in Italy
- Since 2013 more international Digital Signage companies try to get a foothold in Italy via positioning themselves prominently in online media
- However, most business relies on direct and personal contacts via an existing professional business network or meetings at fairs and exhibitions