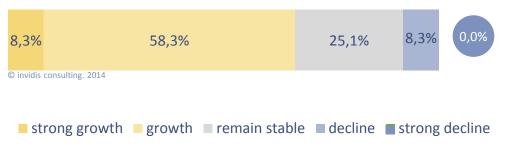

## Customer demand | High demand for the integration of mobile devices

**Question:** "How will the customer demand evolve for the integration of mobile devices in Digital Signage installations (e.g. Tablets) within the next 12 months?"

Fig. 5: DBCI Poland May/June 2014 "customer demand mobile integration", n=12

- The integration of mobile devices will be a hot topic in the Digital Signage industry in Poland within the next 12 to 18 months. Almost 70% of all polled companies see a growing demand from the customer for this solution
- Particularly for a direct customer engagement at the POS like in banks or car dealers more and more mobile devices are integrated in existing Digital Signage systems and for new projects they are already factored in before the system is rolled out
- However the creation of multi channel content still is a demanding issue for all players involved