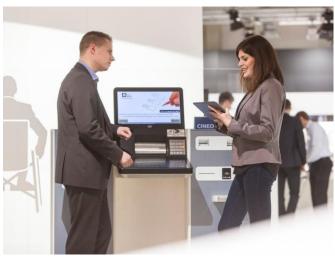

Fig. 5: DBCI Poland May/June 2014 "customer demand mobile integration", n=12

- The integration of mobile devices will be a hot topic in the Digital Signage industry in Poland within the next 12 to 18 months. Almost 70% of all polled companies see a growing demand from the customer for this solution
- Particularly for a direct customer engagement at the POS like in banks or car dealers more and more mobile devices are integrated in existing Digital Signage systems and for new projects they are already factored in before the system is rolled out
- However the creation of multi channel content still is a demanding issue for all players involved