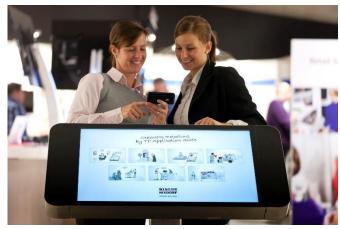

Fig. 5: DBCI Poland May/June 2014 "customer demand mobile integration", n=12

- The integration of mobile devices will be a hot topic in the Digital Signage industry in Poland within the next 12 to 18 months. Almost 70% of all polled companies see a growing demand from the customer for this solution
- Particularly for a direct customer engagement at the POS like in banks or car dealers more and more mobile devices are integrated in existing Digital Signage systems and for new projects they are already factored in before the system is rolled out
- However the creation of multi channel content still is a demanding issue for all players involved