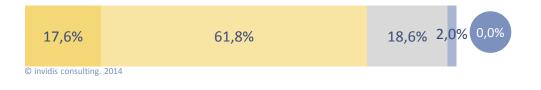

## Further research | High demand for the integration of mobile devices

**Question:** "How will the customer demand evolve for the integration of mobile devices in Digital Signage installations (e.g. Tablets) within the next 12 months?"

■ strong growth ■ growth ■ remain stable ■ decline ■ strong decline

Fig. 5: DBCI May/June 2014 "customer demand mobile integration", n=101

- The integration of mobile devices will be a hot topic in the Digital Signage industry within the next 12 to 18 months. Almost 80% of all polled companies see a growing demand from the customer for this solution
- Particularly for a direct customer engagement at the POS like in banks or car dealers more and more mobile devices are integrated in existing Digital Signage systems and for new projects they are already factored in before the system is rolled out
- However the creation of multi channel content still is a demanding issue for all players involved