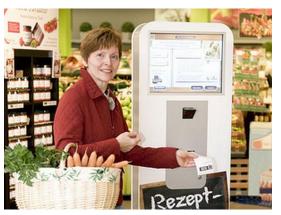

■ strong growth ■ growth ■ remain stable ■ decline ■ strong decline

Fig. 6: DBCI May/June 2014 "customer demand interactive POS solutions", n=102

- Interactive Digital Signage installations at the POS will be in high demand from customers in the next 12 months. Almost 80% of the survey participants see good potential for growth in this sector
- In Retail the still most important vertical market for Digital Signage the trend is moving from only depictive systems to installations that will engage the customer directly and make the shopping experience more entertaining<sup>1</sup>)