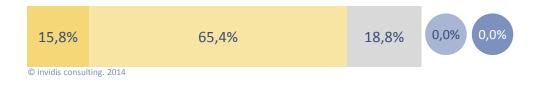

## Further research | The trend goes to interactive solutions at the POS

**Question:** "How will the customer demand evolve for Interactive Digital Signage solutions at the POS within the next 12 months?"

■ strong growth ■ growth ■ remain stable ■ decline ■ strong decline

Fig. 6: DBCI May/June 2014 "customer demand interactive POS solutions", n=102

- Interactive Digital Signage installations at the POS will be in high demand from customers in the next 12 months. Almost 80% of the survey participants see good potential for growth in this sector
- In Retail the still most important vertical market for Digital Signage the trend is moving from only depictive systems to installations that will engage the customer directly and make the shopping experience more entertaining<sup>1</sup>)