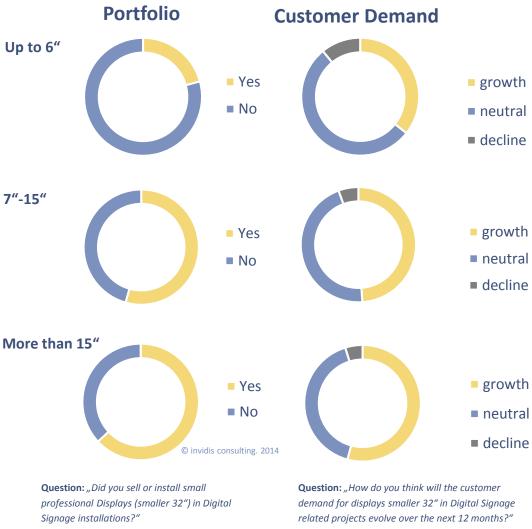

## Additional Research | High demand for Small Signage

- Of the polled companies over 50% have frequently installed or sold displays in sizes between 7" and 15" (tablets) and over 60% have doen this with displays bigger than 15" (office displays)
- In contrast displays up to 6" are still only infrequently implemented. Only 21% of all polled companies have gathered experience with these display sizes: The reason here is certainly the small number of use cases for these sizes.
- The expected customer demand according to the different display sizes shows a similar image. Over 50% of all polled companies clearly see an increasing demand for displays sizes 7"- 15" or larger than 15" within the next 12 month. On the other hand the majority of the market does not expect to see an increasing demand for displays up to 6"

Fig. 23: DBCI July | August 2014 "Portfolio & Demand - Small Signage" n=90/88