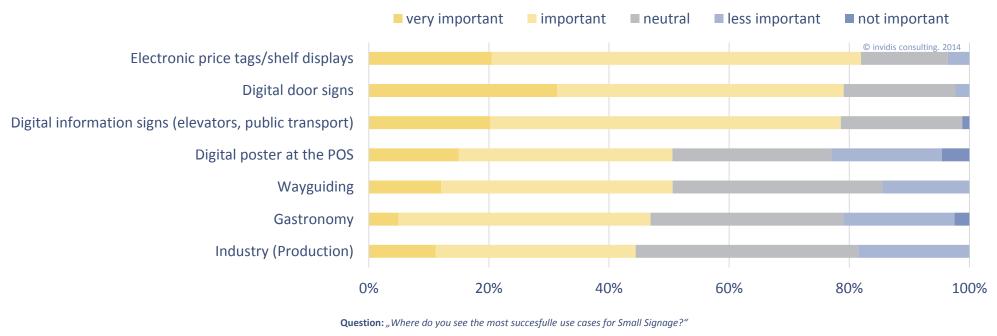

## + Additional Research | High potential for Small Signage at the POS

- About 80% of all polled companies think that shelf displays and digital signs like door signs but also display systems in elevators or public transport are the most important scenarios for professional Small Signage (displays smaller than 32")
- Small Signage at the POS: The polled companies see the highest potential for Small Signage at the POS with shelf displays. The demand for e-posters will still grow, but it is not rated to be as high as for the shelf displays

Fig. 24: DBCI July | August 2014 ",Use cases for Small Signage" n=87