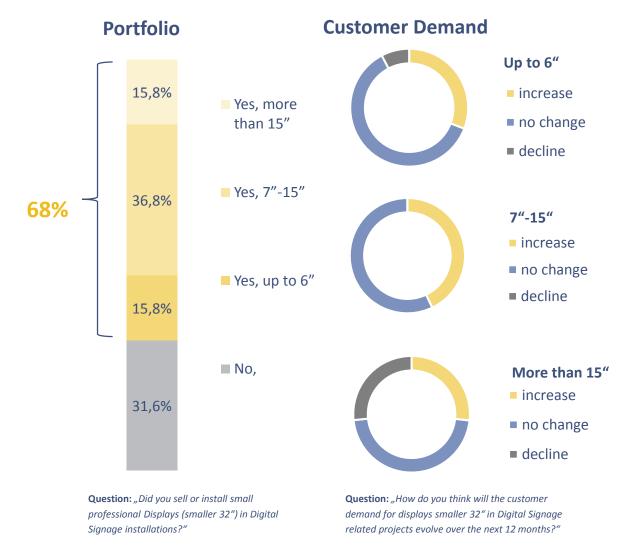

## Further research | Increasing demand for Small Signage

- 68% of all polled companies have already installed displays with sizes smaller than 32" in Digital Signage solutions. Particularly the ,tablet' sizes between 7" and 15" ais widely in use
- The market participants also predict an increase in customer demand for Small Signage within the next 12 months. For the sizes 7"-15" almost 50% see a rising demand
- However for displays smaller than 7" and bigger than 15" the demand is predicted to be lower. Only ¼ of all polled companies see here an increase within the next 12 months

Fig. 4: DBCI July | August 2014 "Portfolio & Demand – Small Signage" n=15