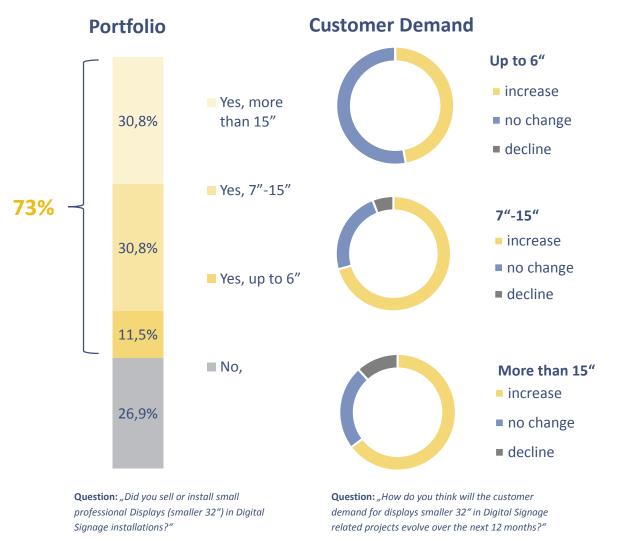

## Further research | High demand for Small Signage

- 73% of all polled companies have already installed displays with sizes smaller than 32" in Digital Signage solutions. Particularly the ,tablet' sizes between 7" and 15" and the 'office display' sizes bigger 15" are widely in use
- The market participants also predict a strong increase in customer demand for Small Signage within the next 12 months. For the sizes bigger than 15". almost 65% see a rising demand with this number growing to 70% concerning the sizes 7"-15".
- Only for displays smaller 7" the demand is predicted to be lower. The reason here is certainly the small number of use cases for these display sizes.

Fig. 4: DBCI July | August 2014 "Portfolio & Demand – Small Signage" n=17