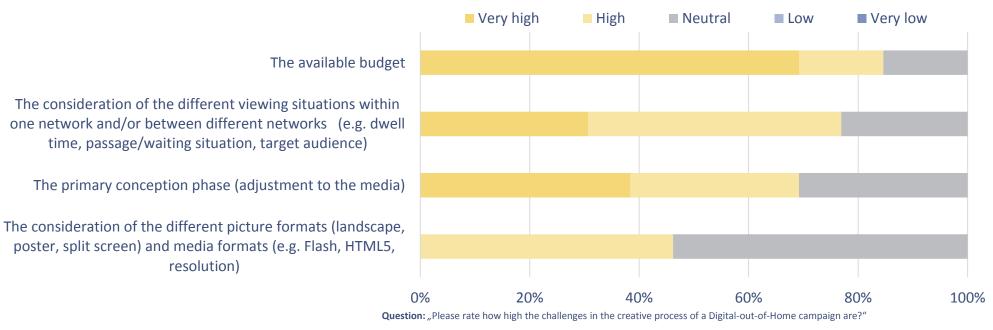

## Additional Research | Creativity is still a demanding challenge in DooH

- The creative process in DooH campaigns has to manage many difficult challenges. In particular the restricted budgets in the below-the-line media have a noticeable impact on the creative freedom
- The market participants also see big challenges for DooH campaigns in the the consideration of the diverse viewing situations respectively dwell times. The storyline for spots in a passage situation have to be much more condensed and pronounced than in a waiting situation. Moreover, the primary conception phase, where one adapts campaigns from other media formats to perfectly fit the DooH characteristics is seen as to be challenging
- In spite of these results only 10% of the polled companies offer a sufficient number of workshops to familiarize their customers with the distinct characteristics of the media

Fig. 6: DBCI July | August 2014 "creative challengens for DooH", n=12