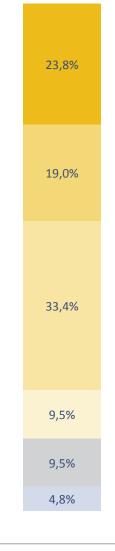

## Revenues in the first semester 2014 considerably higher than in 2013

"The revenues in the first half year 2014 have ... in comparison to the revenues of the same period in the previous year."

> 85,6% of all polled companies could generate in parts a clear increase in revenues in the first half year term in 2014 compared to the same period in the previous year

Fig. 5: DBCI September/October 2014 "revenues H1 2013-2014", n=21

Only 4,8% of all polled companies had to accept a decrease in revenues compared to the previous year